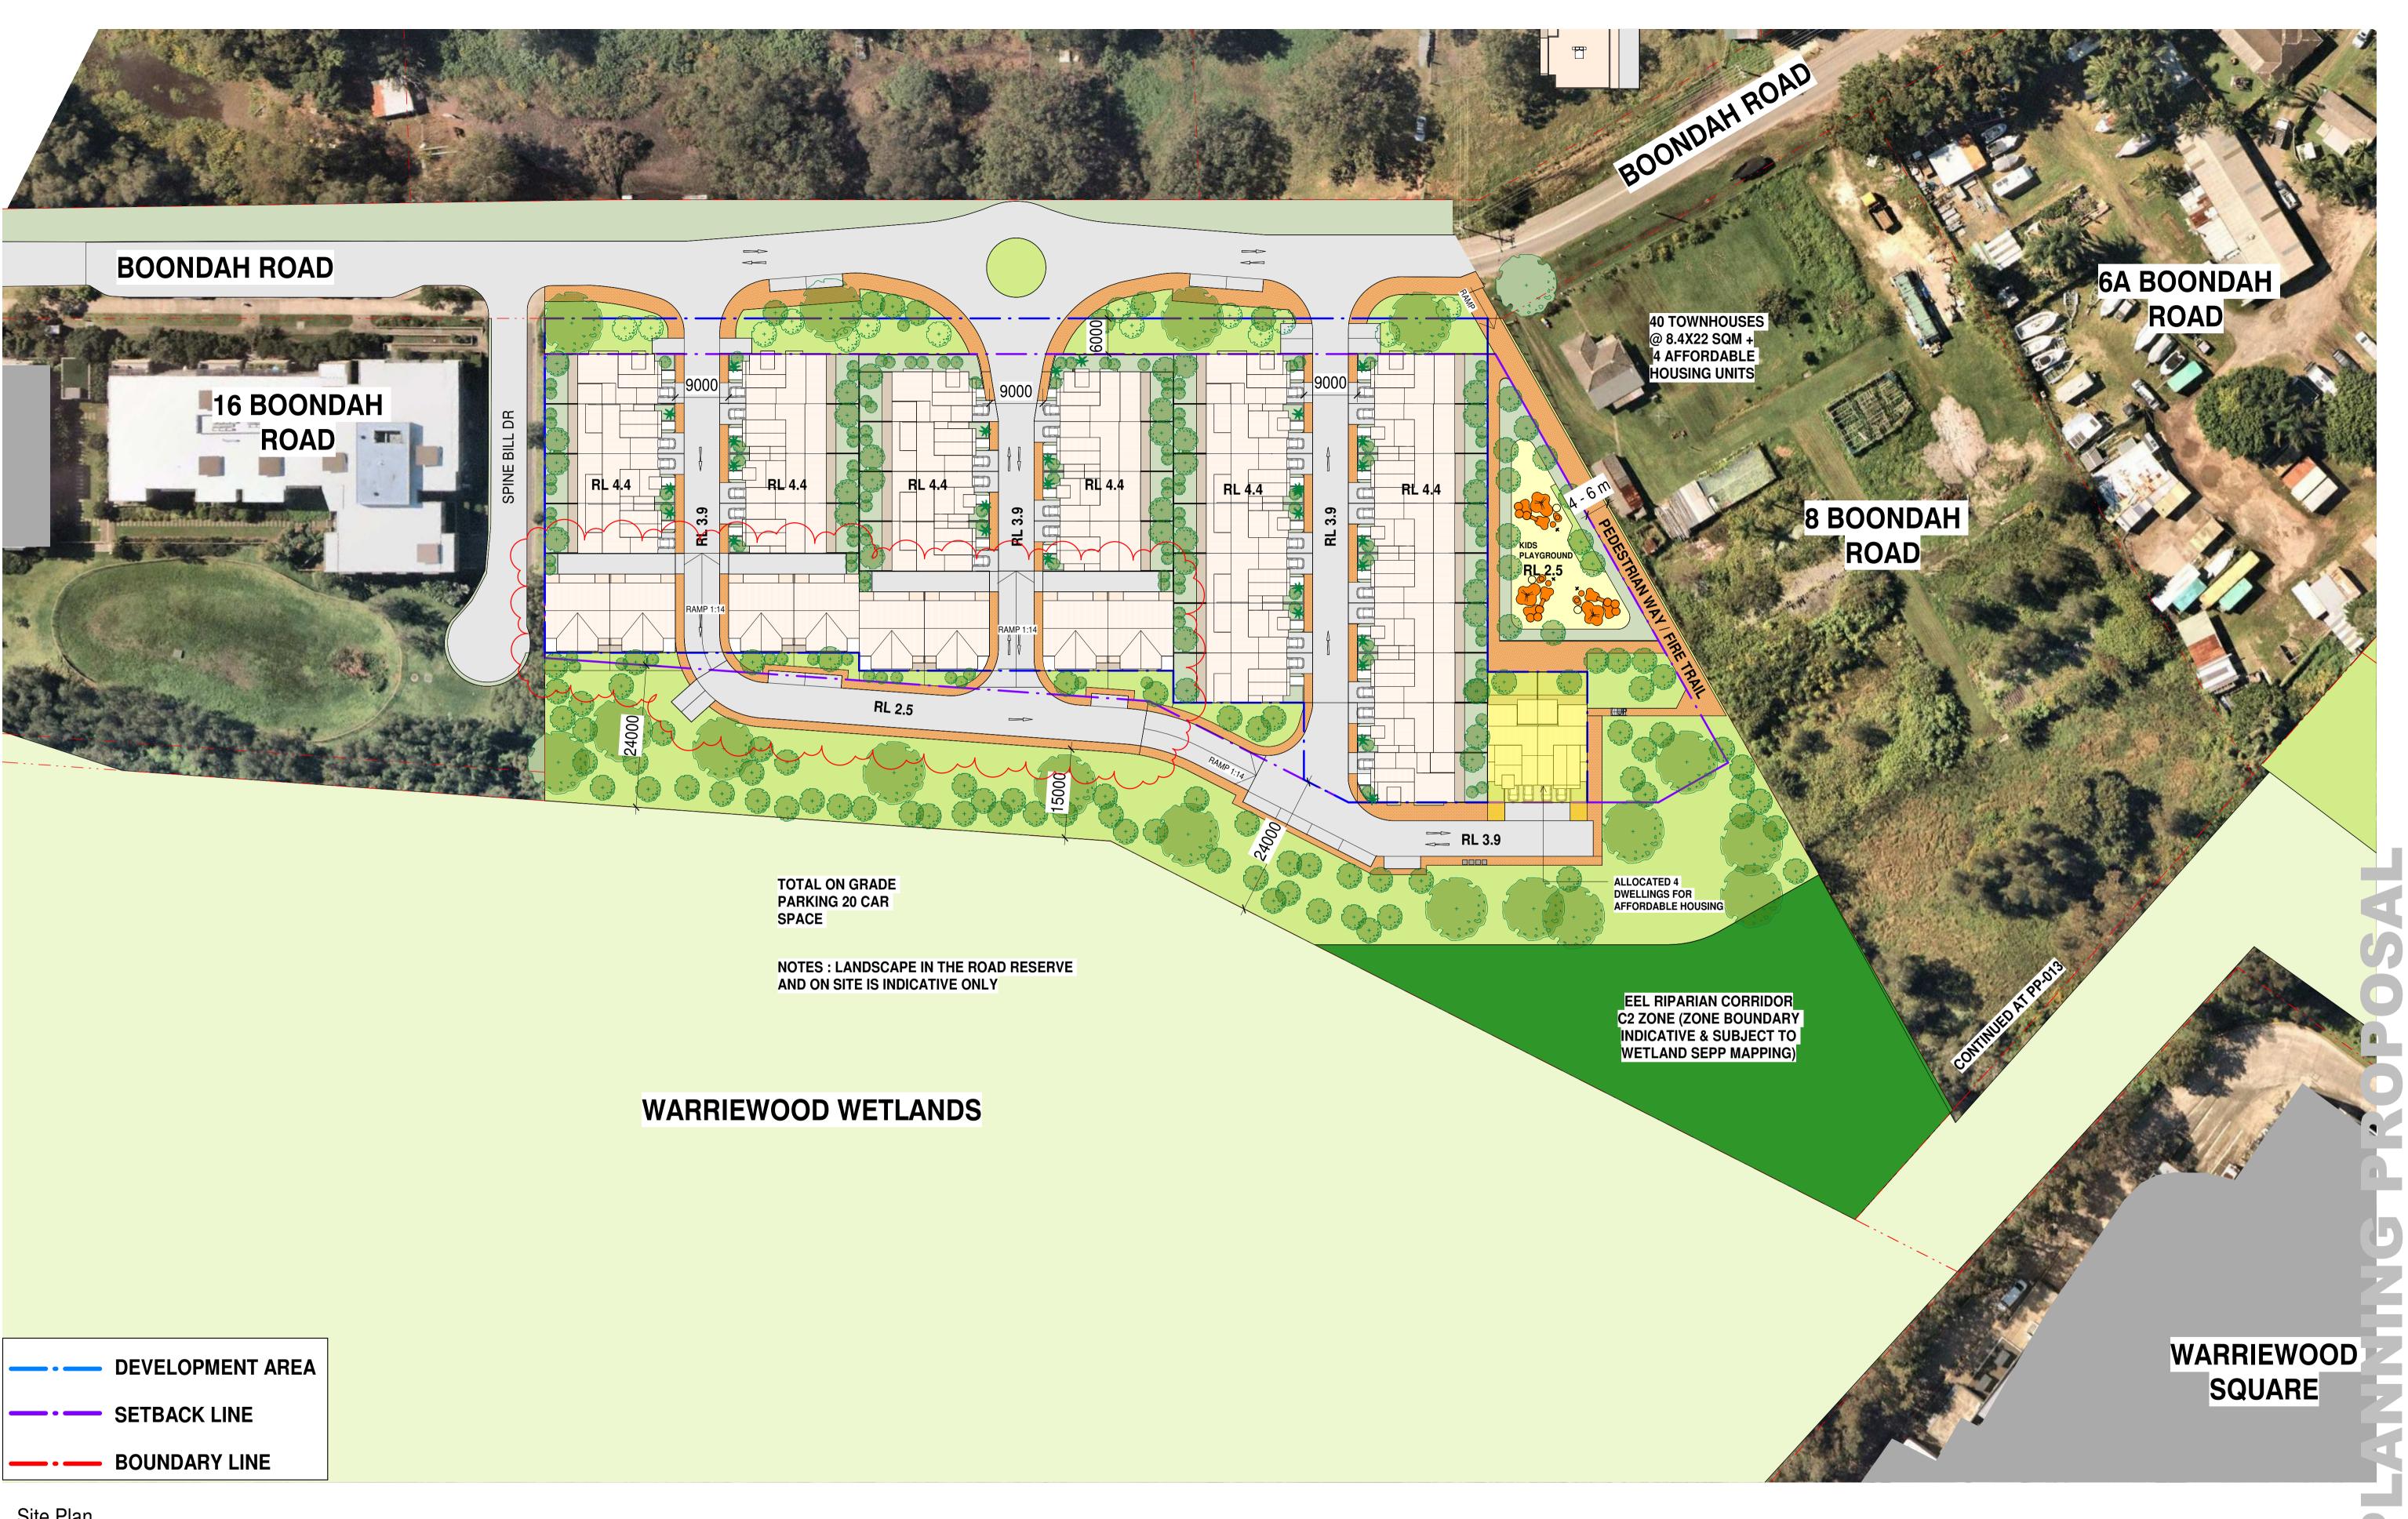

Site Plan

SCALE 1:500

## WARRIEWOOD

10 Boondah Rd, Warriewood, New South Wales 2102

 Rev.
 Date
 Description

 1
 27/05/2022
 DRAFT

 2
 01/06/2022
 PP

 3
 05/10/2022
 DRAFT

Drawing Number AMP-0102

Iss. Appr. RW AP RW AP RW AP